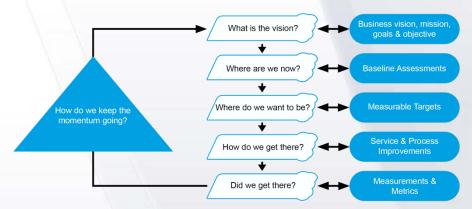

This will consist of a series of workshops that identify long term business vision, goals, and objectives to develop a Service Management strategy that will guide future progressive efforts.

The planning or even pre-planning is a critical first activity in improving the ESM Capabilities for any type of organization.

A Flycast Partners Senior ESM Consultant will then facilitate a workshop with your leadership team. The objective is to ensure that the business vision, mission, and goals for Service Management are clearly defined and documented so the model above can be executed. We will also conduct a high level assessment of where you are today.

Flycast Partners will conclude the Enterprise Service Management Planning Workshop by helping your organization lay out a road-map of improvement initiatives based on Deming's **Continual Improvement** Model. Once the road map has been developed, Flycast Partners can help implement the planned initiatives.