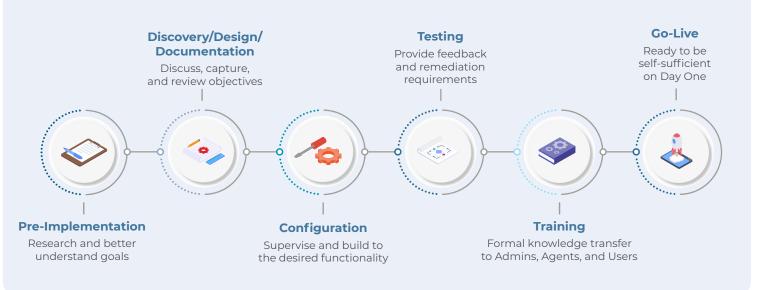

# **New Implementations | Custom Enhancements**

Our US-based Freshworks- and ITIL-certified experts have the industry and product knowledge to accelerate the project's pre-implementation phase, engage immediately, and work in parallel with your team, addressing all aspects of the project's planning, implementation, and support cycles.